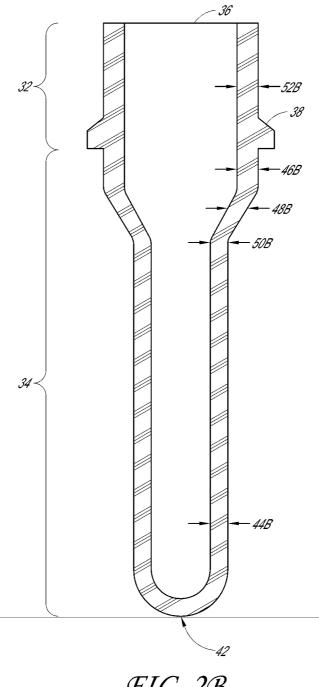

### (57) ABSTRACT

Disclosed are preforms for the production of lightweight containers, such as bottles suitable for containing water or other beverages The preforms can have a thin neck finish area that is extended into the upper segment of the body portion below the support ring. Preforms with reduced thickness in these areas use less resin in forming the preform and bottle.