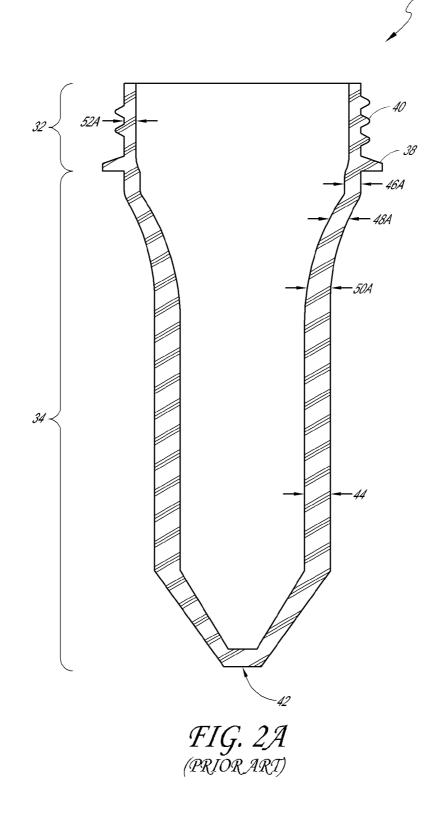

### (57) ABSTRACT

Disclosed are preforms for the production of lightweight containers, such as bottles suitable for containing water or other beverages The preforms can have a thin neck finish area that is extended into the upper segment of the body portion below the support ring. Preforms with reduced thickness in these areas use less resin in forming the preform and bottle.