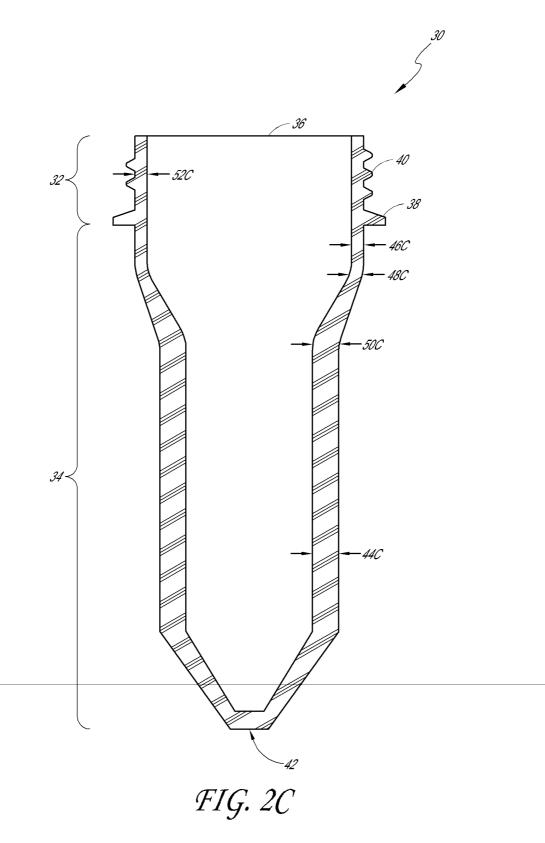

### (57) ABSTRACT

Disclosed are preforms for the production of lightweight containers, such as bottles suitable for containing water or other beverages The preforms can have a thin neck finish area that is extended into the upper segment of the body portion below the support ring. Preforms with reduced thickness in these areas use less resin in forming the preform and bottle.