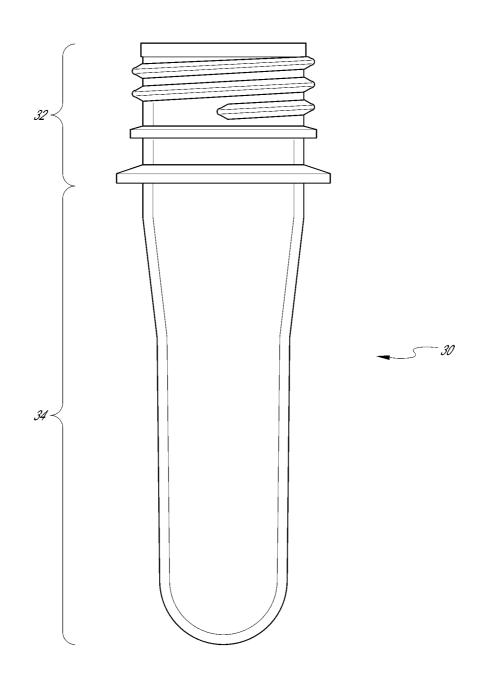

### (57) ABSTRACT

Disclosed are preforms for the production of lightweight containers, such as bottles suitable for containing water or other beverages The preforms can have a thin neck finish area that is extended into the upper segment of the body portion below the support ring. Preforms with reduced thickness in these areas use less resin in forming the preform and bottle.