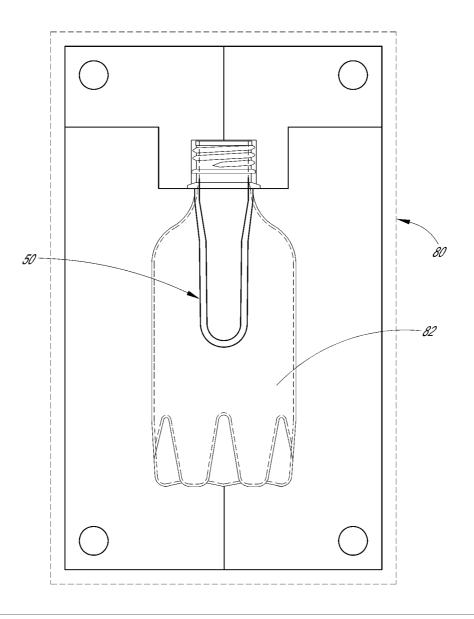

### (57) ABSTRACT

Disclosed are preforms for the production of lightweight containers, such as bottles suitable for containing water or other beverages The preforms can have a thin neck finish area that is extended into the upper segment of the body portion below the support ring. Preforms with reduced thickness in these areas use less resin in forming the preform and bottle.