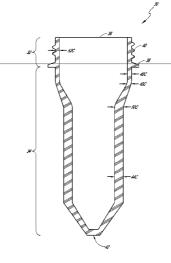

### (57) ABSTRACT

Disclosed are preforms for the production of lightweight containers, such as bottles suitable for containing water or other beverages The preforms can have a thin neck finish area that is extended into the upper segment of the body portion below the support ring. Preforms with reduced thickness in these areas use less resin in forming the preform and bottle.