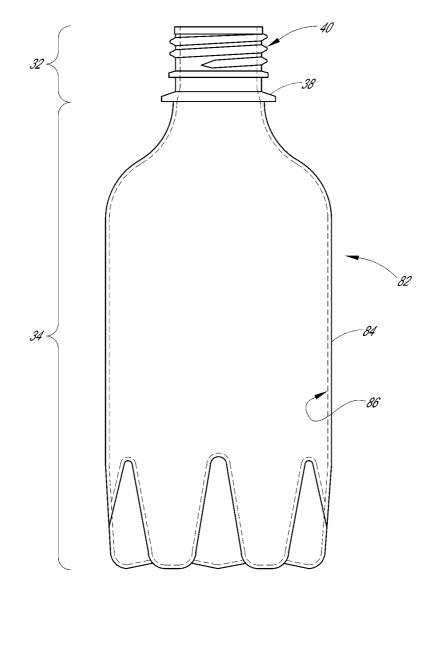

### (57) ABSTRACT

Disclosed are preforms for the production of lightweight containers, such as bottles suitable for containing water or other beverages The preforms can have a thin neck finish area that is extended into the upper segment of the body portion below the support ring. Preforms with reduced thickness in these areas use less resin in forming the preform and bottle.